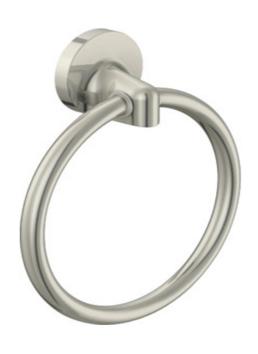

## Gerald Towel Ring Brushed Nickel

## **SPECIFICATIONS**

MATERIAL CONSTRUCTION: Zinc PVD FINISH: No ASSEMBLY REQUIRED: Yes

TOOLS NEEDED FOR INSTALLATION: Screwdriver

**ASSEMBLED DIMENSIONS:** 3.07"  $H \times 6.3$ "  $L \times 7.72$ " D

ASSEMBLED WEIGHT: 0.62 lbs.