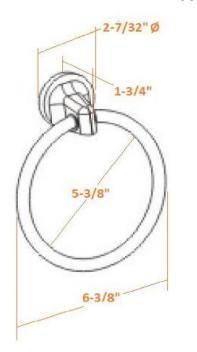

## **SPECIFICATIONS**

MATERIAL CONSTRUCTION: Zinc PVD FINISH: No ASSEMBLY REQUIRED: Yes

TOOLS NEEDED FOR INSTALLATION: Screwdriver

**ASSEMBLED DIMENSIONS:** 3.07"  $H \times 6.3$ "  $L \times 7.72$ " D

ASSEMBLED WEIGHT: 0.62 lbs.