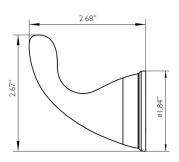

## **SPECIFICATIONS**

MATERIAL CONSTRUCTION: Zinc **PVD FINISH:** No ASSEMBLY REQUIRED: Yes

TOOLS NEEDED FOR INSTALLATION: Screwdriver

**ASSEMBLED DIMENSIONS:** 2.68" H × 2.64" L × 1.85" D

0.3625 lbs. **ASSEMBLED WEIGHT:** 