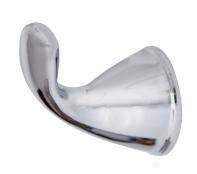

## Colliston Robe Hook Polished Chrome









## **SPECIFICATIONS**

MATERIAL CONSTRUCTION: Zinc **PVD FINISH:** No ASSEMBLY REQUIRED: Yes

TOOLS NEEDED FOR INSTALLATION: Screwdriver

**ASSEMBLED DIMENSIONS:** 2.68" H × 2.64" L × 1.85" D

0.3625 lbs. **ASSEMBLED WEIGHT:** 

MIN. LENGTH: N/A MAX LENGTH: N/A **SCREWS INCLUDED:** Yes **DRYWALL ANCHORS INCLUDED:** Yes CENTER TO CENTER: N/A

**WARRANTY:** This PROFLO accessory carries a limited lifetime warranty when installed in

residential applications. The warranty is five years in commercial applications.

LEGAL FOR SALE IN CALIFORNIA: Yes ADA COMPLIANT: N/A

TYPE:

JOB:

ORDER CODE: APPROVALS: