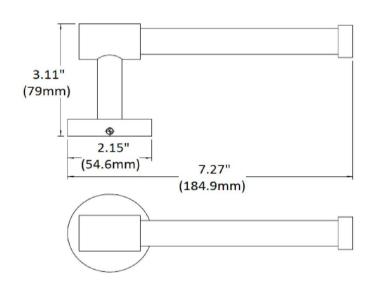

## **SPECIFICATIONS**

MATERIAL CONSTRUCTION: Zinc PVD FINISH: No ASSEMBLY REQUIRED: Yes

TOOLS NEEDED FOR INSTALLATION: Screwdriver

**ASSEMBLED DIMENSIONS:** 2.36"  $H \times 7.48$ "  $L \times 3.54$ " D

ASSEMBLED WEIGHT: