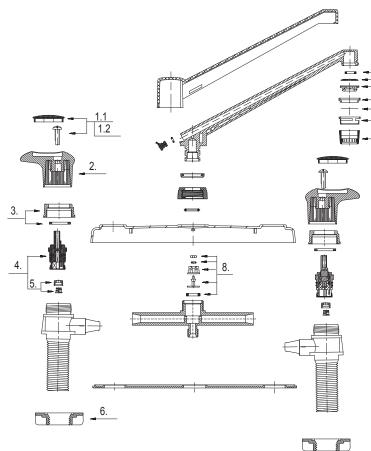

## Parts Breakdown

## *Model Numbers* F123457

Polished chrome finish

| No. | Part Name                       | Part NO. |
|-----|---------------------------------|----------|
| 1.1 | Index Button-Cold               | RF0495   |
| 1.2 | Index Button- Hot               | RF0496   |
| 2   | Plastic handle                  | RF0497   |
| 3   | Retainer Nut & Washer           | RF0475   |
| 4   | Cartridge Assembly              | RF0498   |
| 5   | Seat & Spring Set               | RF0477   |
| 6   | Lock Nut Set                    | RF0499   |
| 7   | Aerator                         | RF0500   |
| 8   | Spray Diverter W/Vacuum Breaker | RF0501   |