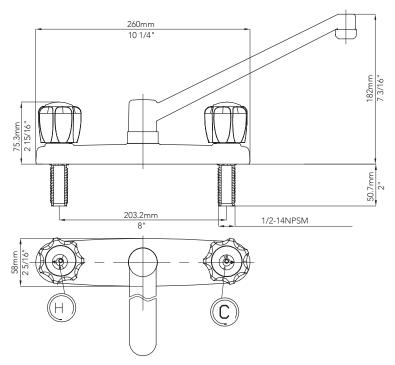

# F123457 7266419

# Two Handle Kitchen Faucet

#### **Product Features**

- Plastic body
- · Washerless cartridge
- Acrylic round handle
- Max. flow rate: 1.8 gpm (6.8 L/min) at 60 psi

#### **Model Numbers**

F123457 Polished chrome finish

## **Product Specifications**



## Warranty and Codes

This product comes complete with installation, operating, care and maintenance instructions. This faucet carries a limited lifetime warranty when installed in residential applications.

The warranty is five years in commercial applications.





\* All measurements are nominal. Please verify before actual installation.

1018 24947