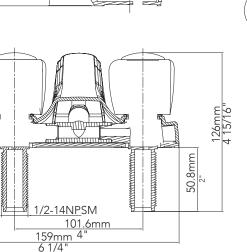

## F123456 7266424

# *Two Handle Lavatory Faucet*

#### **Product Features**

- Plastic body
- Acrylic round handle
- Max. flow rate: 1.2 gpm (4.5 L/min) at 60 psi

#### **Model Numbers**

F123456 Polished chrome finish

#### **Product Specifications**







### Warranty and Codes

This product comes complete with installation, operating, care and maintenance instructions. This faucet carries a limited lifetime warranty when installed in residential applications.

The warranty is five years in commercial applications.



\* All measurements are nominal. Please verify before actual installation.