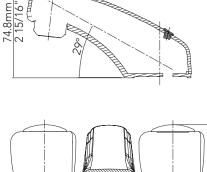

## F123456 7266424

# *Two Handle Lavatory Faucet*

#### **Product Features**

- Plastic body
- Acrylic round handle
- Max. flow rate: 1.2 gpm (4.5 L/min) at 60 psi

#### **Model Numbers**

F123456 Polished chrome finish

#### **Product Specifications**







### Warranty and Codes

This product comes complete with installation, operating, care and maintenance instructions. This faucet carries a limited lifetime warranty when installed in residential applications.

The warranty is five years in commercial applications.



\* All measurements are nominal. Please verify before actual installation.