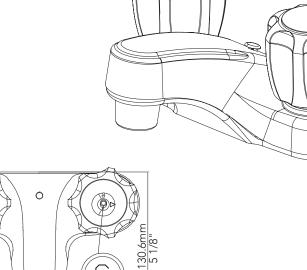

## F123456 7266424

# *Two Handle Lavatory Faucet*

#### **Product Features**

- Plastic body
- Acrylic round handle
- Max. flow rate: 1.2 gpm (4.5 L/min) at 60 psi

#### **Model Numbers**

F123456 Polished chrome finish

#### **Product Specifications**







### Warranty and Codes

This product comes complete with installation, operating, care and maintenance instructions. This faucet carries a limited lifetime warranty when installed in residential applications.

The warranty is five years in commercial applications.



\* All measurements are nominal. Please verify before actual installation.