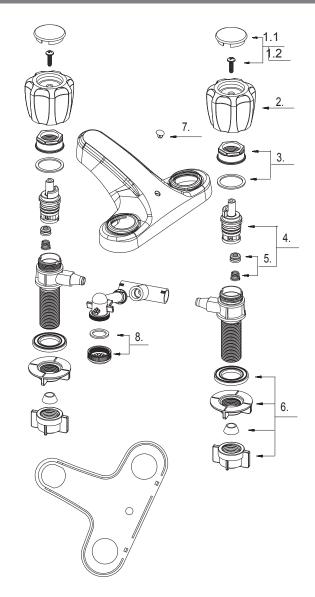

## Parts Breakdown

## Two Handle Lavatory Faucet

F123456 7266424

Model Numbers

F123456 Polished chrome finish

| No. | Part Name             | Part NO. |
|-----|-----------------------|----------|
| 1.1 | Index Button-Cold     | RF0472   |
| 1.2 | Index Button- Hot     | RF0473   |
| 2   | Acrylic Handle        | RF0474   |
| 3   | Retainer Nut & Washer | RF0475   |
| 4   | Cartridge Assembly    | RF0476   |
| 5   | Seat & Spring Set     | RF0477   |
| 6   | Lock Nut Set          | RF0479   |
| 7   | Lift Rod Plug         | RF0505   |
| 8   | Aerator               | RF0478   |