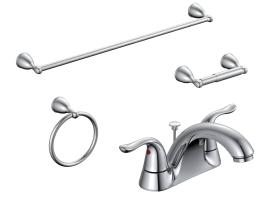

# *PFBKIT01 Two Handle Lavatory Faucet And Bath Accessory Kit*

#### **Model Numbers**

PFBKIT01 PFBKIT01BN Chrome Brushed nickel

| No. | Item                        | Part Number    | Material Type    |
|-----|-----------------------------|----------------|------------------|
| 1   | Metal Handle Assembly       | 0BPF7A069115*  | Metal, Rubber    |
| 2.1 | Ceramic Disc Cartridge-Cold | 0BPF2A507004N  | Plastic, Ceramic |
| 2.2 | Ceramic Disc Cartridge-Hot  | 0BPF2A507003N  | Plastic, Ceramic |
| 3   | Aerator                     | 0BPF5A500966N* | Metal, Plastic   |
| 4   | Holding Hardware            | 0BPF1A290572   | Metal, Plastic   |

**PROFLO**®

PFBKIT01

\*specify finish