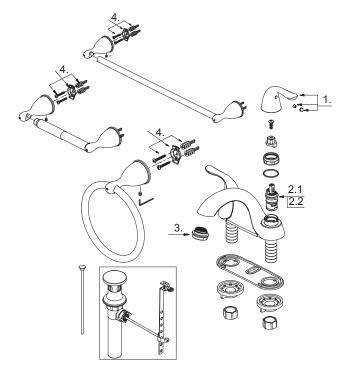

#### **Model Numbers**

PFBKIT01 PFBKIT01BN Chrome Brushed nickel

| No. | Item                        | Part Number    | Material Type    |
|-----|-----------------------------|----------------|------------------|
| 1   | Metal Handle Assembly       | 0BPF7A069115*  | Metal, Rubber    |
| 2.1 | Ceramic Disc Cartridge-Cold | 0BPF2A507004N  | Plastic, Ceramic |
| 2.2 | Ceramic Disc Cartridge-Hot  | 0BPF2A507003N  | Plastic, Ceramic |
| 3   | Aerator                     | 0BPF5A500966N* | Metal, Plastic   |
| 4   | Holding Hardware            | 0BPF1A290572   | Metal, Plastic   |

**PROFLO**®

PFBKIT01

\*specify finish