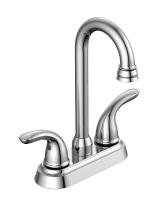

## PFXCM2M300 Two Handle Bar Faucet

## **Model Numbers**

PFXCM2M300 Chrome
PFXCM2M300BN Brushed nickel

| No. | Item                        | Part Number   | Material Type    |
|-----|-----------------------------|---------------|------------------|
| 1.1 | Ceramic Disc Cartridge-Cold | OBPF2A507004N | Plastic, Ceramic |
| 1.2 | Ceramic Disc Cartridge-Hot  | OBPF2A507003N | Plastic, Ceramic |