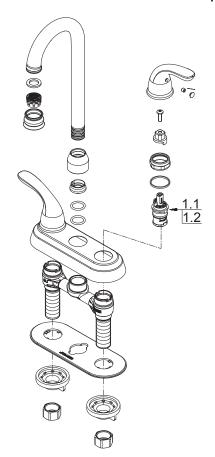

## **Model Numbers**

PFXCM2M300 Chrome
PFXCM2M300BN Brushed nickel

| No. | Item                        | Part Number   | Material Type    |
|-----|-----------------------------|---------------|------------------|
| 1.1 | Ceramic Disc Cartridge-Cold | OBPF2A507004N | Plastic, Ceramic |
| 1.2 | Ceramic Disc Cartridge-Hot  | OBPF2A507003N | Plastic, Ceramic |

<sup>\*</sup>specify finish

PFXCM2M300