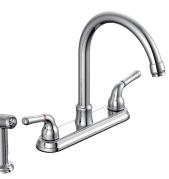

# *KALADA PFXCM2M213 7266437 / 7266458 Two Handle Kitchen Faucet*

### **Product Features**

- · Ceramic cartridge
- $\cdot$  Metal lever handle
- $\cdot$  With side spray
- $\cdot$  Max. flow rate: 1.75 gpm (6.6 L/min) at 60 psi
- $\cdot$  cUPC/IAPMO listed
- · NSF-61 compliant
- $\cdot$  ADA compliant