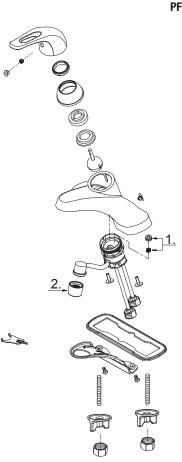

## *GUSTIN PFWSCM1M112 7266438 Single Handle Lavatory Faucet*

Chrome

Model Numbers

PFWSCM1M112

| No. | Item              | Part Number    | Material Type   |
|-----|-------------------|----------------|-----------------|
| 1   | Seat & Spring Set | 0BPF2A663002   | Metal, Rubber   |
| 2   | Aerator           | 0BPF5A500267N* | Plastic, Rubber |

\*specify finish