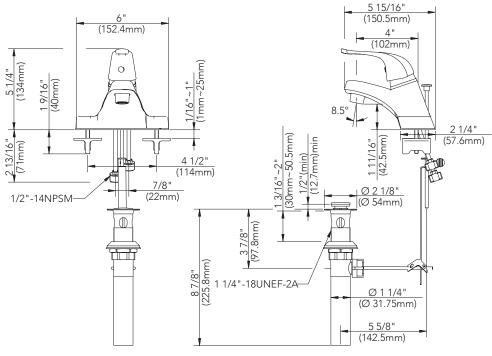

#### **Product Features**

- · Washerless cartridge
- Metal lever handle
- · Neoperl aerator
- With 50/50 pop up
- Max. flow rate: 1.2 GPM at 60 psi

#### **Model Numbers**

PFWSCM1M113 Polished chrome finish PFWSCM1M113BN Brushed nickel finish

### **Product Specifications**