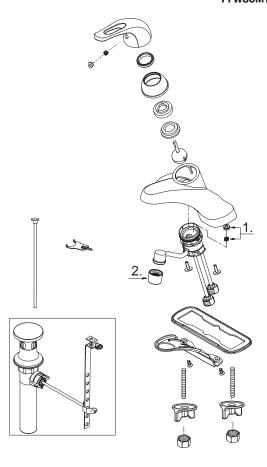

## **Model Numbers**

PFWSCM1M113 Chrome
PFWSCM1M113BN Brushed nickel

| No. | Item              | Part Number    | Material Type   |
|-----|-------------------|----------------|-----------------|
| 1   | Seat & Spring Set | OBPF2A663002   | Metal, Rubber   |
| 2   | Aerator           | OBPF5A500267N* | Plastic, Rubber |

PFWSCM1M113