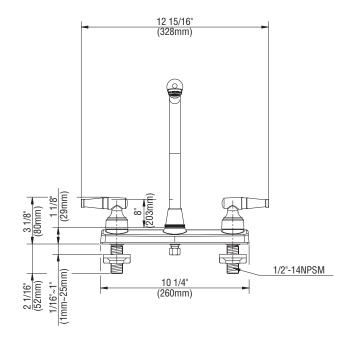

# PFXCM2M210 7266440 Two Handle Kitchen Faucet



#### **Product Features**

- Polymer body
- Washerless cartridge
- Neoperl aerator
- Max. flow rate: 1.75 gpm (6.6 L/min) at 60 psi



PFXCM2M210

#### **Model Numbers**

PFXCM2M210 Chrome

## **Product Specifications**





### Warranty and Codes

This product comes complete with installation, operating, care and maintenance instructions. This PROFLO faucet carries a limited lifetime warranty when installed in residential applications. The warranty is five years in commercial applications.

\*Compliant with lead content requirements of California AB 1953.