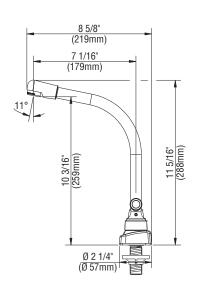

# PFXCM2M210 7266440 Two Handle Kitchen Faucet



#### **Product Features**

- Polymer body
- Washerless cartridge
- Neoperl aerator
- Max. flow rate: 1.75 gpm (6.6 L/min) at 60 psi



PFXCM2M210

#### **Model Numbers**

PFXCM2M210 Chrome

## **Product Specifications**





### Warranty and Codes

This product comes complete with installation, operating, care and maintenance instructions. This PROFLO faucet carries a limited lifetime warranty when installed in residential applications. The warranty is five years in commercial applications.

\*Compliant with lead content requirements of California AB 1953.