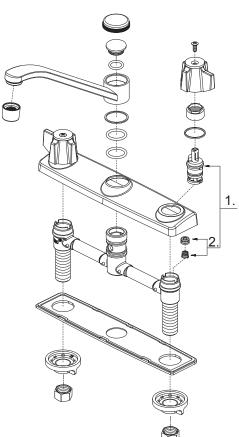

## Model Numbers

PFXCM2M208

| No. | Item               | Part Number   | Material Type  |
|-----|--------------------|---------------|----------------|
| 1   | Cartridge Assembly | 0BPF2A66D636N | Metal, Plastic |
| 2   | Seat & Spring Set  | 0BPF2A663002  | Metal, Rubber  |

\*specify finish

PFXCM2M208