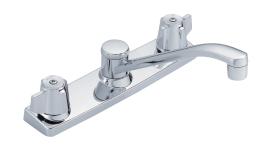

# KINROSS PFXCM2M208 7266453 Two Handle Kitchen Faucet

# **Product Features**

- · Washerless cartridge
- · Metal cross handle
- $\cdot$  Max. flow rate: 1.75 gpm (6.6 L/min) at 60 psi
- · cUPC/IAPMO listed
- · NSF-61 compliant