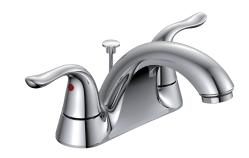

## PFWSCM2M111 Two Handle Lavatory Faucet



## **Model Numbers**

PFWSCM2M111 Chrome PFWSCM2M111BN Brushed nickel

| No. | Item                        | Part Number    | Material Type    |
|-----|-----------------------------|----------------|------------------|
| 1   | Metal Handle Assembly       | OBPF7A069115*  | Metal, Rubber    |
| 2.1 | Ceramic Disc Cartridge-Cold | OBPF2A507004N  | Plastic, Ceramic |
| 2.2 | Ceramic Disc Cartridge-Hot  | OBPF2A507003N  | Plastic, Ceramic |
| 3   | Aerator                     | OBPF5A500966N* | Metal, Plastic   |



PFWSCM2M111

\*specify finish



## Warranty and Codes

This product comes complete with installation, operating, care and maintenance instructions. This PROFLO faucet carries a limited lifetime warranty when installed in residential applications. The warranty is five years in commercial applications.

Compliant with lead content requirements of California AB 1953 and Vermont S.152.