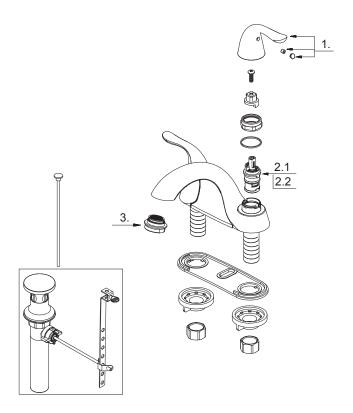

## **Model Numbers**

PFWSCM2M111 Chrome PFWSCM2M111BN Brushed nickel

| No. | Item                        | Part Number    | Material Type    |
|-----|-----------------------------|----------------|------------------|
| 1   | Metal Handle Assembly       | OBPF7A069115*  | Metal, Rubber    |
| 2.1 | Ceramic Disc Cartridge-Cold | OBPF2A507004N  | Plastic, Ceramic |
| 2.2 | Ceramic Disc Cartridge-Hot  | OBPF2A507003N  | Plastic, Ceramic |
| 3   | Aerator                     | OBPF5A500966N* | Metal, Plastic   |

PFWSCM2M111

\*specify finish