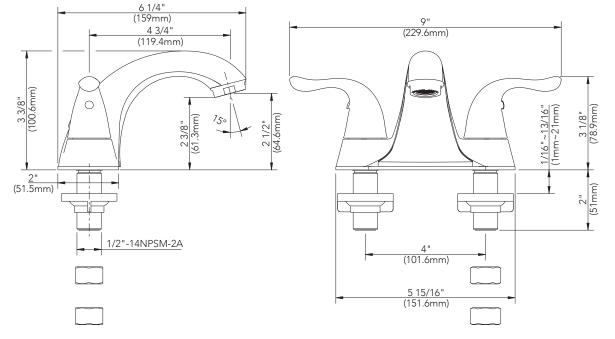

# PFWSCM2M114

# *Two Handle Lavatory Faucet*



# **Product Features**

- Ceramic cartridge
- Metal lever handle
- Neoperl aerator
- Max. flow rate: 1.2 GPM at 60 psi

#### **Model Numbers**

| PFWSCM2M114   | Polished chrome finish |
|---------------|------------------------|
| PFWSCM2M114BN | Brushed nickel finish  |

## **Product Specifications**





## Warranty and Codes

This product comes complete with installation, operating, care and maintenance instructions. This PROFLO faucet carries a limited lifetime warranty when installed in residential applications.

The warranty is five years in commercial applications.



\* All measurements are nominal. Please verify before actual installation.