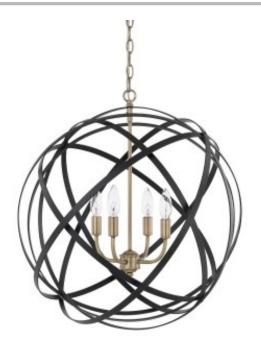

# **4 Light Pendant**

4234AB

23"W x 23.50"H

Aged Brass and Black

## **Finish Description**

Aged Brass and Black