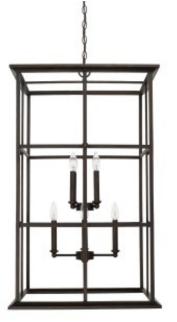

## 8 Light Foyer

520181OB

22"W x 37.75"H

Old Bronze

## Specs

**Description** 8 Light Foyer

Collection West Port

Finish Description Old Bronze

Lamping 8 - 60 Watt E12 Candelabra

**Voltage** 120V

**Certification** UL Listed. Rated for Dry Environments.

Hanging 10' Chain; 15' Wire