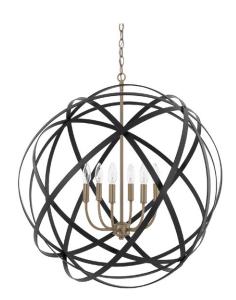

## **AXIS 6 LIGHT PENDANT**

Aged Brass and Black

UPC: 841740119238

Available Finishes: Aged Brass and Black (AB), Brushed Nickel (BN), Russet (RS), Winter Gold (WG)

#### DIMENSIONS

Dimensions: 30"W x 30.5"H Fixture Body Height: 30.5" Product Weight: 21.5 lbs. Max. Hanging Height: 156.5" Min. Hanging Height: 34.75" 120" Chain; 180" Wire Canopy: 5"W x 1"H

## LAMPING INFORMATION

Lamping: 6 - 60 Watt E12 Candelabra No. of Sockets: 6 Max Wattage Per Bulb: 60W Socket Base: E12 Candelabra Dimmable: Yes Bulbs Included: No Recommended Bulb(s): B10 Voltage: 120V UL Rating: Dry

## ADDITIONAL INFORMATION

Adjustable Bands

Designed in Atlanta. Manufactured in China.

| JOB/LOCATION: |  |
|---------------|--|
|               |  |

QUANTITY:

NOTES: \_\_\_\_\_

5359 Rafe Banks Drive, Flowery Branch, GA, 30542 TF: 800.323.3257 | P: 770.965.7238 | F: 770.965.7254 | W: capitallightingfixture.com