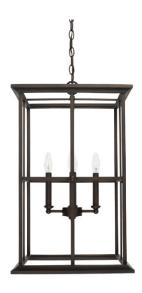

### **WEST PORT 4 LIGHT FOYER**

Old Bronze

UPC: 841740115926

Available Finishes: Old Bronze (OB)

### **DIMENSIONS**

Dimensions: 16"W x 26.5"H Fixture Body Height: 26.5" Product Weight: 11 lbs. Max. Hanging Height: 152.5" Min. Hanging Height: 30" 120" Chain; 180" Wire Canopy: 5"W x 0.75"H