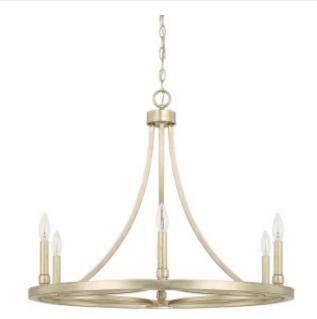

Capital Lighting Fixture Company 5359 Rafe Banks Drive, Flowery Branch, GA, 30542-2768 TF: 800.323.3257 | P: 770.965.7238 | F: 770.965.7254 www.capitallightingfixture.com

The Mercer small chandelier impresses with an elegant form and architectural styling. Its geometric metalwork is influenced by traditional quatrefoils, decorative floor tiles and art deco inspired elements. A stylized diamond shape set within a circular frame makes for a stunning sight above the dining table, bed or foyer. Six lamps placed around the rim offer tasteful and artistic, multi-directional illumination.

## 6 Light Chandelier

421261WG

28.50"W x 23.25"H

Winter Gold

## Specs

**Description** 6 Light Chandelier

Collection Mercer

Finish Description Winter Gold

Lamping 6 - 60 Watt E12 Candelabra

Voltage 120V

**Certification** UL Listed. Rated for Dry Environments.

Hanging 10' Chain; 15' Wire