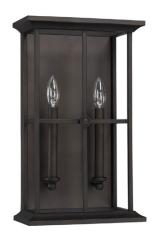

## **WEST PORT 2 LIGHT SCONCE**

Old Bronze

UPC: 841740115933

Available Finishes: Old Bronze (OB)