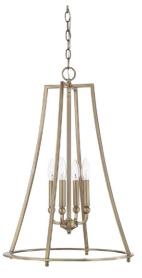

### **DAWSON 4 LIGHT FOYER**

Aged Brass

UPC: 841740118408

Available Finishes: Aged Brass (AD)

| 0 |
|---|
|   |
|   |

### **DIMENSIONS**

Dimensions: 18"W x 26.5"H Fixture Body Height: 26.5" Product Weight: 8 lbs. Max. Hanging Height: 152" Min. Hanging Height: 30" 120" Chain; 180" Wire Canopy: 5"W x 0.75"H

## LAMPING INFORMATION

Lamping: 4 - 60 Watt E12 Candelabra

No. of Sockets: 4

Max Wattage Per Bulb: 60W Socket Base: E12 Candelabra

Dimmable: Yes Bulbs Included: No

Recommended Bulb(s): B10

UL Rating: Dry