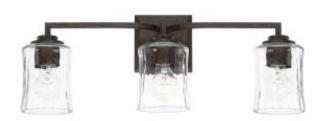

## **3 Light Vanity**

120931RB-425

24"W x 9"H x 6.75"E

Renaissance Brown

## Specs

**Description** 3 Light Vanity

Collection Porter

Finish Description Renaissance Brown

Glass Clear Watered Glass

Lamping 3 - 100 Watt E26 Medium

**Voltage** 120V

**Certification** UL Listed. Rated for Damp Locations.