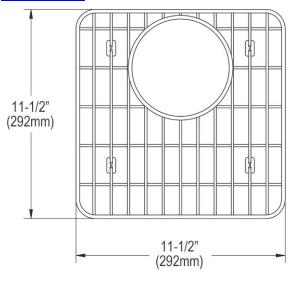

## PRODUCT SPECIFICATIONS

Elkay Stainless Steel 11-1/2" x 11-1/2" x 1" Bottom Grid. Overall dimensions are 11-1/2" x 11-1/2" x 1".

Made of Stainless Steel

| Material:          | Stainless Steel          |
|--------------------|--------------------------|
| Finish:            | Polished Stainless Steel |
| Dimensions:        | 11-1/2" x 11-1/2" x 1"   |
| Fits Bowl Size(s): | 13-1/8" x 13-1/8"        |