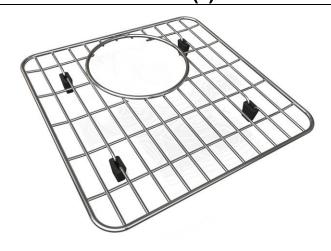

## PRODUCT SPECIFICATIONS

Elkay Stainless Steel 11-1/2" x 11-1/2" x 1" Bottom Grid. Overall dimensions are 11-1/2" x 11-1/2" x 1".

Made of Stainless Steel

## Bottom grids are:

- Custom designed to protect and cover the bottom of your
- Properly positioned opening for convenient access to drain or disposer.
- Built from solid stainless steel to resist corrosion and provide years of service.

| Material:          | Stainless Steel          |
|--------------------|--------------------------|
| Finish:            | Polished Stainless Steel |
| Dimensions:        | 11-1/2" x 11-1/2" x 1"   |
| Fits Bowl Size(s): | 13-1/8" x 13-1/8"        |