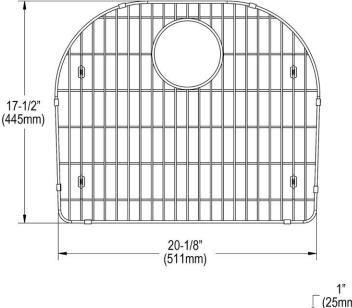

## **PRODUCT SPECIFICATIONS**

Bottom Grid. Overall dimensions are 20-1/8" x 17-1/2" x 1".

Made of Stainless Steel

Bottom grids are:

- Custom designed to protect and cover the bottom of your sink.
- Properly positioned opening for convenient access to drain or disposer.
- Built from solid stainless steel to resist corrosion and provide years of service.

| Material:          | Stainless Steel        |
|--------------------|------------------------|
| Dimensions:        | 20-1/8" x 17-1/2" x 1" |
| Fits Bowl Size(s): | 22-1/4" x 19-1/4"      |

Special Note: For bowls with rear center drain opening.