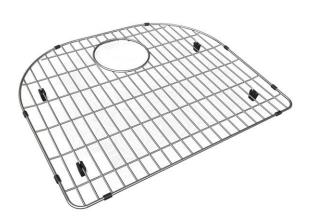

## **PRODUCT SPECIFICATIONS**

Bottom Grid. Overall dimensions are 20-1/8" x 17-1/2" x 1".

Made of Stainless Steel

Bottom grids are:

- Custom designed to protect and cover the bottom of your sink.
- Properly positioned opening for convenient access to drain or disposer.
- Built from solid stainless steel to resist corrosion and provide years of service.

| Material:          | Stainless Steel        |
|--------------------|------------------------|
| Dimensions:        | 20-1/8" x 17-1/2" x 1" |
| Fits Bowl Size(s): | 22-1/4" x 19-1/4"      |

Special Note: For bowls with rear center drain opening.