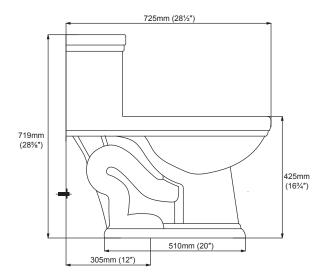

#### **Product Codes:**

MIRKW241NWH – (white) MIRKW241NBS – (biscuit)

- Vitreous china construction
- 1.28 gpf HET, High efficiency toilet
- Uses 20% less water than standard low-consumption toilets
- ADA-compliant 16-3/4" high bowl with slow close seat and cover
- 12" rough-in
- 2" fully glazed trapway with high performance 3" flush valve
- Includes polished chrome trip lever
- Supply not included
- 100% factory flush tested