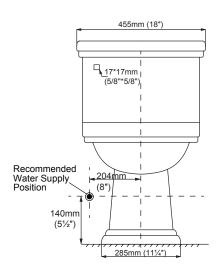

#### **Product Codes:**

MIRKW241NWH – (white) MIRKW241NBS – (biscuit)

- Vitreous china construction
- 1.28 gpf HET, High efficiency toilet
- Uses 20% less water than standard low-consumption toilets
- ADA-compliant 16-3/4" high bowl with slow close seat and cover
- 12" rough-in
- 2" fully glazed trapway with high performance 3" flush valve
- Includes polished chrome trip lever
- Supply not included
- 100% factory flush tested