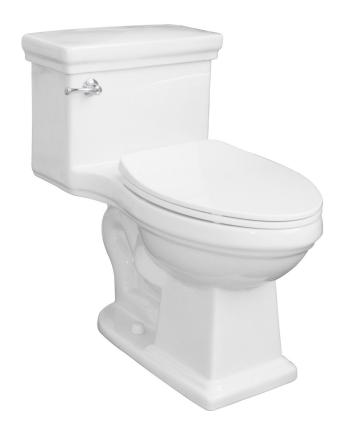

# KEY WEST COLLECTION

### ONE-PIECE HIGH EFFICIENCY TOILET

#### **Product Codes:**

MIRKW241NWH – (white) MIRKW241NBS – (biscuit)

- Vitreous china construction
- 1.28 gpf HET, High efficiency toilet
- Uses 20% less water than standard low-consumption toilets
- ADA-compliant 16-3/4" high bowl with slow close seat and cover
- 12" rough-in
- 2" fully glazed trapway with high performance 3" flush valve
- Includes polished chrome trip lever
- Supply not included
- 100% factory flush tested