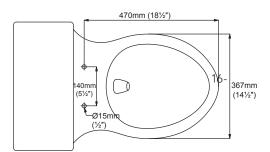

#### **Product Codes:**

MIRKW241NWH – (white) MIRKW241NBS – (biscuit)

- Vitreous china construction
- 1.28 gpf HET, High efficiency toilet
- Uses 20% less water than standard low-consumption toilets
- ADA-compliant 16-3/4" high bowl with slow close seat and cover
- 12" rough-in
- 2" fully glazed trapway with high performance 3" flush valve
- Includes polished chrome trip lever
- Supply not included
- 100% factory flush tested