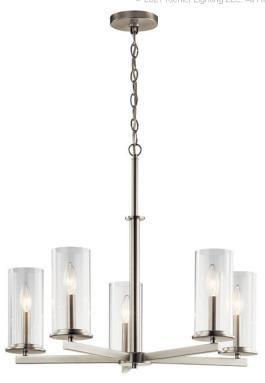

### **SPECIFICATIONS**

| Certifications/Qualifications |                          |
|-------------------------------|--------------------------|
|                               | www.kichler.com/warranty |
| Dimensions                    |                          |
| Base Backplate                | 5.00 DIA                 |
| Chain/Stem Length             | 36"                      |
| Weight                        | 10.50 LBS                |
| Height                        | 22.25"                   |
| Overall Height                | 60.00"                   |
| Width                         | 26.25"                   |
| Light Source                  |                          |
| Bulb Product ID               | 4064CLR                  |
| Lamp Included                 | Not Included             |

Lamp Type Light Source Incandescent Max or Nominal Watt 60W # of Bulbs/LED Modules 5 CAND Socket Type 105" Socket Wire

Mounting/Installation

Interior/Exterior Interior Lead Wire Length 54" **Location Rating** Dry Mounting Style Chain Hung Mounting Weight 7.00 LBS

### **FIXTURE ATTRIBUTES**

| Housing Diffuser Description Primary Material | Clear<br>STEEL |
|-----------------------------------------------|----------------|
| Product/Ordering Information                  |                |
| SKU                                           | 43999NI        |
| Finish                                        | Brushed Nickel |
| Style                                         | Contemporary   |
| UPC                                           | 783927531900   |