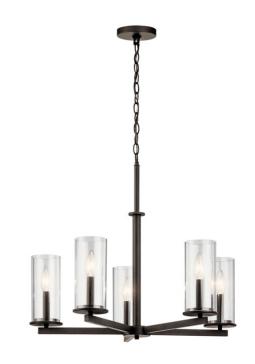

### **Dimensions**

Base Backplate 5.00 DIA Chain/Stem Length 72"

Weight 10.50 LBS
Height 22.25"
Overall Height 60.00"
Width 26.25"

# **Light Source**

Bulb Product ID 4064CLR
Lamp Included Not Included

Lamp Type B

Light Source Incandescent

Max or Nominal Watt 60W # of Bulbs/LED 5

Modules

Socket Type CAND Socket Wire 105

## Mounting/Installation

Interior/Exterior Interior
Lead Wire Length 54
Location Rating Dry

Mounting Style Chain Hung Mounting Weight 7.00 LBS

### Housing

Diffuser Description Clear Primary Material STEEL

# **Product/Ordering Information**

SKU 43999OZ
Finish Olde Bronze
Style Contemporary
UPC 783927518376