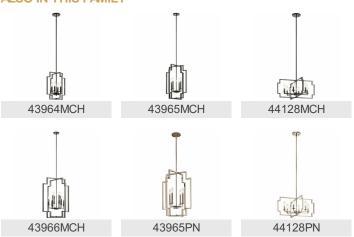

Location Rating                                                                | Interior<br>62"<br>Dry                                    |

### **FIXTURE ATTRIBUTES**

Mounting Style

Mounting Weight

| Housing                      |                 |
|------------------------------|-----------------|
| Primary Material             | STEEL           |
| Max Stem Tilt                | 90 Degrees      |
| Product/Ordering Information |                 |
| SKU                          | 43964PN         |
| Finish                       | Polished Nickel |
| Finish Code                  | PN              |
| Style                        | Art Deco        |

Swivel/Stem Hung

783927518154

5.70 LBS

# **Finish Options**



UPC

Midnight Chrome



Polished Nickel



## **ALSO IN THIS FAMILY**