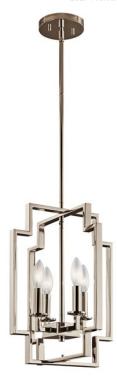

### **FIXTURE ATTRIBUTES**

Mounting Style

Mounting Weight

| Housing                      |                 |
|------------------------------|-----------------|
| Primary Material             | STEEL           |
| Max Stem Tilt                | 90 Degrees      |
| Product/Ordering Information |                 |
| SKU                          | 43964PN         |
| Finish                       | Polished Nickel |
| Finish Code                  | PN              |
| Style                        | Art Deco        |

# **Finish Options**

UPC

Midnight Chrome

Polished Nickel