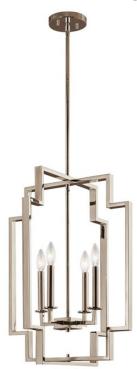

## **SPECIFICATIONS**

| Certifications/Qualifications                                                                                           |                                                           |
|-------------------------------------------------------------------------------------------------------------------------|-----------------------------------------------------------|
|                                                                                                                         | www.kichler.com/warranty                                  |
| Dimensions                                                                                                              |                                                           |
| Base Backplate Chain/Stem Length Weight Height Overall Height Width                                                     | 5.00 DIA<br>36"<br>9.00 LBS<br>25.00"<br>63.00"<br>18.00" |
| Light Source                                                                                                            |                                                           |
| Bulb Product ID Lamp Included Lamp Type Light Source Max or Nominal Watt # of Bulbs/LED Modules Socket Type Socket Wire | 4064CLR Not Included B Incandescent 60W 4 CAND 105"       |
| Mounting/Installation                                                                                                   |                                                           |
| Interior/Exterior                                                                                                       | Interior                                                  |

56"

Dry

9.00 LBS

Art Deco

783927518079

Swivel/Stem Hung

## **FIXTURE ATTRIBUTES**

Lead Wire Length **Location Rating** 

Mounting Style

Mounting Weight

| Housing                      |                 |
|------------------------------|-----------------|
| Primary Material             | STEEL           |
| Max Stem Tilt                | 90 Degrees      |
| Product/Ordering Information |                 |
| SKU                          | 43965PN         |
| Finish                       | Polished Nickel |

**Finish Options** 

Style

UPC

Midnight Chrome

Polished Nickel