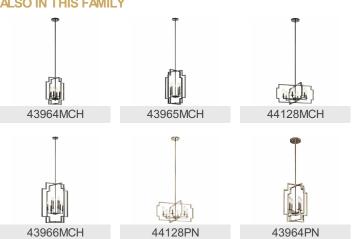

erior/Exterior                                                                                                       | Interior                                                  |

56"

Dry

9.00 LBS

Art Deco

783927518079

Swivel/Stem Hung

## **FIXTURE ATTRIBUTES**

Lead Wire Length **Location Rating** 

Mounting Style

Mounting Weight

| Housing                      |                 |
|------------------------------|-----------------|
| Primary Material             | STEEL           |
| Max Stem Tilt                | 90 Degrees      |
| Product/Ordering Information |                 |
| SKU                          | 43965PN         |
| Finish                       | Polished Nickel |

**Finish Options** 



Style

UPC

Midnight Chrome



Polished Nickel



## **ALSO IN THIS FAMILY**