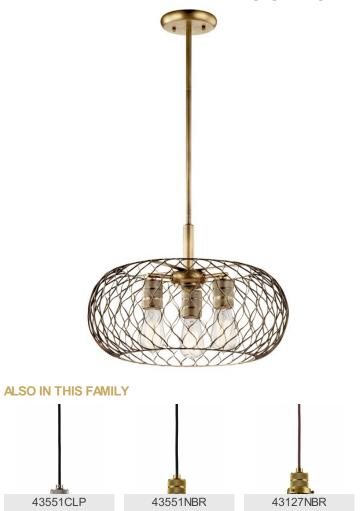

## **FIXTURE ATTRIBUTES**

| Housing          |       |
|------------------|-------|
| Primary Material | STEEL |

**Product/Ordering Information** 

 SKU
 43958NBR

 Finish
 Natural Brass

 Style
 Industrial

 UPC
 783927517935

## **Finish Options**

Natural Brass