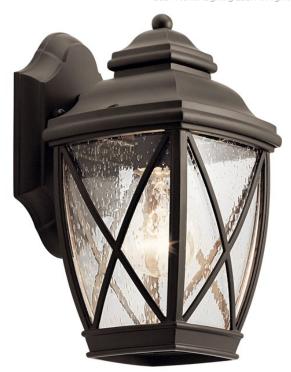

# **SPECIFICATIONS**

| Certifications/Qualifications                   |                          |
|-------------------------------------------------|--------------------------|
|                                                 | www.kichler.com/warranty |
| Dimensions                                      |                          |
| Base Backplate                                  | 4.50 X 7.00              |
| Extension                                       | 6.75"                    |
| Weight                                          | 2.80 LBS                 |
| Height from center of Wall opening (Spec Sheet) | 3.50"                    |
| Height                                          | 10.25"                   |
| Width                                           | 5.75"                    |
| Light Source                                    |                          |
| Lamp Included                                   | Not Included             |

Lamp Type A19
Light Source Incandescent

Max or Nominal Watt 75W # of Bulbs/LED Modules 1

Socket Type Medium Socket Wire 150"

Mounting/Installation

Interior/Exterior Exterior
Location Rating Wet
Mounting Style Wall Mount
Mounting Weight 1.70 LBS

# **FIXTURE ATTRIBUTES**

| н | O | П | S | Ī | n | a |
|---|---|---|---|---|---|---|

Diffuser Description Clear Seeded Primary Material ALUMINUM

**Product/Ordering Information** 

 SKU
 498400Z

 Finish
 Olde Bronze

 Style
 Lodge / Country

 UPC
 783927522205