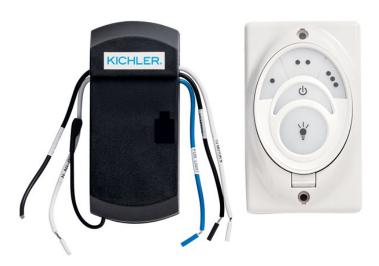

### **FIXTURE ATTRIBUTES**

| Product/Ordering Informat | ion             |                 |                |
|---------------------------|-----------------|-----------------|----------------|
| SKU<br>Style              | 371082<br>Other | Finish          | Other Finishes |
| Housing                   |                 |                 |                |
| Primary Material          | PLASTIC         | Remote Included | Yes            |
| Warranty                  |                 |                 |                |