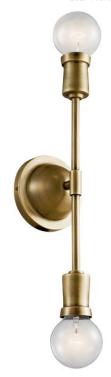

## **SPECIFICATIONS**

Prop65 Yes

www.kichler.com/warranty

**Dimensions** 

Base Backplate 5.00 DIA Extension 4.25" 1.50 LBS Weight Height from center of Wall opening 2.50"

(Spec Sheet)

Height 16.75" Width 5.00"

**Light Source** 

Lamp Included Not Included Lamp Type G Light Source Incandescent

Max or Nominal Watt 60W 2 # of Bulbs/LED Modules

Medium Socket Type 150" Socket Wire

Mounting/Installation

Mountable on Wall or Ceiling Yes Interior/Exterior Interior **Location Rating** Damp Mounting Style Wall Mount Mounting Weight 1.50 LBS Mount Vertical Or Horizontal Yes

#### **FIXTURE ATTRIBUTES**

| Housing          |       |
|------------------|-------|
| Primary Material | STEEL |

**Product/Ordering Information** 

SKU 43195NBR Finish Natural Brass Contemporary Style UPC 783927518277