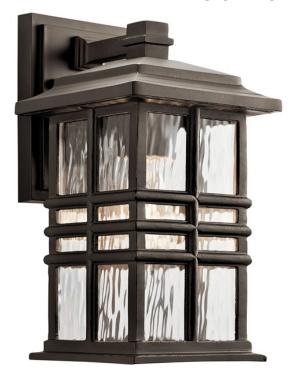

## **SPECIFICATIONS**

| Certifications/Qualifications                   |                          |
|-------------------------------------------------|--------------------------|
|                                                 | www.kichler.com/warranty |
| Dimensions                                      |                          |
| Base Backplate                                  | 4.75 X 6.50              |
| Extension                                       | 7.50"                    |
| Weight                                          | 3.40 LBS                 |
| Height from center of Wall opening (Spec Sheet) | 2.50"                    |
| Height                                          | 12.00"                   |
| Width                                           | 6.50"                    |
| Light Source                                    |                          |
| Lamp Included                                   | Not Included             |

Lamp Included Not Included Lamp Type A19 Light Source Incandescent

Max or Nominal Watt 75W # of Bulbs/LED Modules 1

Socket Type Medium 150" Socket Wire

## Mounting/Installation

Interior/Exterior Exterior Location Rating Wet Mounting Style Wall Mount 1.80 LBS Mounting Weight

## Housing

Diffuser Description Clear Hammered Primary Material **EPMM** 

#### **Product/Ordering Information**

SKU 49829OZ Finish Olde Bronze

Style Arts and Crafts / Mission

UPC 783927526128

## **Finish Options**

Olde Bronze

White