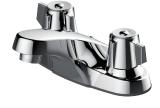

# PFWSCM2M101 KINROSS TWO HANDLE LAVATORY FAUCET

### **Product Features**

- Max. flow rate: 1.2 gpm at 60 psi
- · Washerless cartridge
- · Neoperl aerator
- · Zinc deck plate
- Metal handle
- WaterSense certified
- cUPC/IAPMO listed
- NSF/ANSI/CAN 61: Q≤1
- Certified to ASME A112.18.1 / CSA B125.1