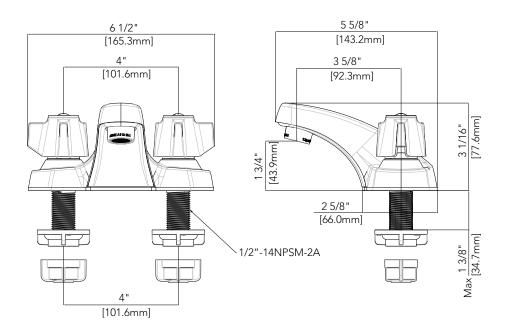

# PFWSCM2M101 KINROSS TWO HANDLE LAVATORY FAUCET



### **Product Features**

- Max. flow rate: 1.2 gpm at 60 psi
- · Washerless cartridge
- · Neoperl aerator
- · Zinc deck plate
- Metal handle
- WaterSense certified
- cUPC/IAPMO listed
- NSF/ANSI/CAN 61: Q≤1
- Certified to ASME A112.18.1 / CSA B125.1



PFWSCM2M101

### **Model Numbers**

PFWSCM2M101 Chrome MPID#:7286069

## **Product Specifications**



# Warranty and Codes

This product comes complete with installation, operating, care and maintenance instructions. This PROFLO faucet carries a limited lifetime warranty when installed in residential applications. The warranty is five years in commercial applications.

\*Compliant with lead content requirements of California AB 1953.