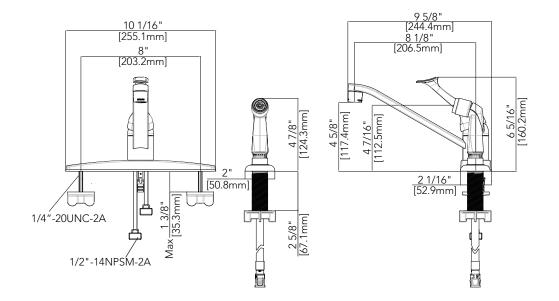

## PFXCM1M201

# *Single Handle Kitchen Faucet With Side Spray*

#### **Product Features**

- Washerless cartridge
- Metal handle
- Neoperl aerator
- 4-hole sink with 8" on-center installation
- Flow rate: 1.8 GPM at 60 PSI
- With side spray
- With 360° swivel spout
- Meets ASME:A112.18.1
- cUPC/IAPMO listed
- · ADA compliant

#### *Model Numbers PFXCM1M201* Polished Chrome

### Product Specifications



#### Warranty and Codes

This product comes complete with installation, operating, care and maintenance instructions. This PROFLO faucet carries a limited lifetime warranty when installed in residential applications. The warranty is five years in commercial applications. This product meets ASME: A112.18.1. \*Compliant with lead content requirements of California AB 1953.



#### Distributed Exclusively by Ferguson and Wolseley Canada



PROFLO.

PFXCM1M201