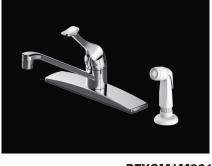

# *Single Handle Kitchen Faucet With Side Spray*

#### *Model Numbers PFXCM1M201* Polished Chrome