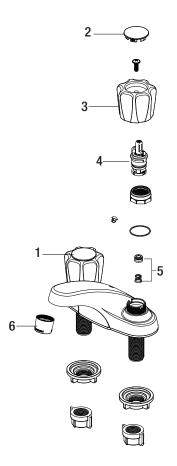

## **Model Numbers**

PFWSCM2A100 Chrome MPID#:7286089

| No. | Item          | Part Number | Material Type |
|-----|---------------|-------------|---------------|
| 1   | Index H       | 0BPF710028  | Plastic       |
| 2   | Index C       | 0BPF710029  | Plastic       |
| 3   | Handle        | 0BPF713305  | Plastic       |
| 4   | Cartridge     | 0BPF222010  | Pom           |
| 5   | Seat & Spring | 0BPF222008  | Steel         |
| 6   | Aerator       | 0BPF530190* | Abs           |

<sup>\*</sup>indicate finish

PFWSCM2A100