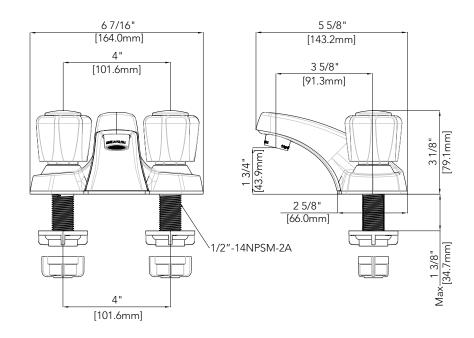

## PFWSCM2A100

# KEMBLE TWO HANDLE LAVATORY FAUCET



#### **Product Features**

- Max. flow rate: 1.2 gpm at 60 psi
- · Washerless cartridge
- · Neoperl aerator
- Zinc deck plate
- cUPC/IAPMO listed
- · WaterSense certified
- Limited lifetime warranty
- NSF/ANSI/CAN 61: Q≤1
- Certified to ASME A112.18.1 / CSA B125.1



PFWSCM2A100

#### **Model Numbers**

PFWSCM2A100 Chrome MPID#:7286089

### **Product Specifications**



#### Warranty and Codes

This product comes complete with installation, operating, care and maintenance instructions. This PROFLO faucet carries a limited lifetime warranty when installed in residential applications. The warranty is five years in commercial applications.

\*Compliant with lead content requirements of California AB 1953.