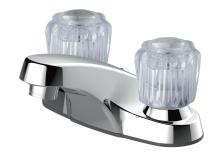

# KEMBLE TWO HANDLE LAVATORY FAUCET

#### **Product Features**

- Max. flow rate: 1.2 gpm at 60 psi
- · Washerless cartridge
- · Neoperl aerator
- Zinc deck plate
- cUPC/IAPMO listed
- · WaterSense certified
- Limited lifetime warranty
- NSF/ANSI/CAN 61: Q≤1
- Certified to ASME A112.18.1 / CSA B125.1

#### **Model Numbers**

PFWSCM2A100 Chrome MPID#:7286089