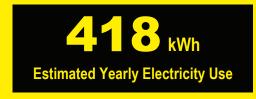

## Refrigerator-Freezer

- Automatic Defrost
- Side-Mounted Freezer
- No through-the-door ice

Lynx Grills, Inc. Models LM24REFC\* Capacity: 4.9 Cubic Feet

Compare ONLY to other labels with yellow numbers. Labels with yellow numbers are based on the same test procedures.