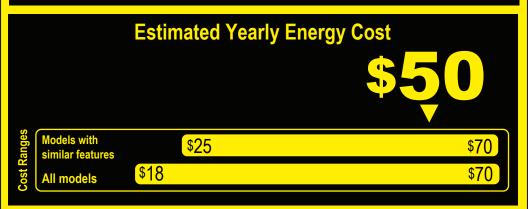

## Refrigerator-Freezer

- Automatic Defrost
- Side-Mounted Freezer
- No through-the-door ice

Lynx Grills, Inc. Models LM24REFC\* Capacity: 4.9 Cubic Feet

Compare ONLY to other labels with yellow numbers. Labels with yellow numbers are based on the same test procedures.

- Your cost will depend on your utility rates and use.
- Both cost ranges based on models of similar size capacity.
- Models with similar features have automatic defrost, side-mounted freezer, and no through-the-door ice.
- Estimated energy cost based on a national average electricity cost of 12 cents per kWh.