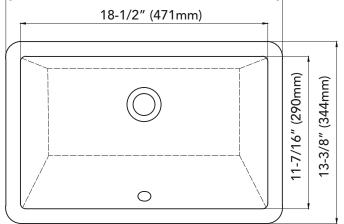

## UNDERMOUNT LAVATORY

Dimensions: 18-1/2" x 11-7/16" (interior) Dimensions: 21" x 13-3/8" (exterior) Basin depth: 5-1/2" Product Codes: MIRU1811WH (white )

- Vitreous china with concealed front overflow
- Cutout template included
- Flattened back rim for easier installation
- Mounting hardware included
- Installation, operating, care and maintenance instructions included
- 1 year limited warranty
- Meets ASME Standard: A112.19.2M
- cUPC/IAPMO listed