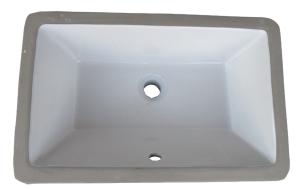

## UNDERMOUNT LAVATORY

Dimensions: 18-1/2" x 11-7/16" (interior) Dimensions: 21" x 13-3/8" (exterior) Basin depth: 5-1/2" Product Codes: MIRU1811WH (white )

- Vitreous china with concealed front overflow
- Cutout template included
- Flattened back rim for easier installation
- Mounting hardware included
- Installation, operating, care and maintenance instructions included
- 1 year limited warranty
- Meets ASME Standard: A112.19.2M
- cUPC/IAPMO listed