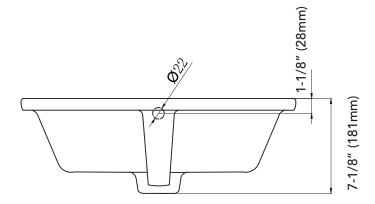

## UNDERMOUNT LAVATORY

Dimensions: 18-1/2" x 11-7/16" (interior) Dimensions: 21" x 13-3/8" (exterior) Basin depth: 5-1/2" Product Codes: MIRU1811WH (white )

- Vitreous china with concealed front overflow
- Cutout template included
- Flattened back rim for easier installation
- Mounting hardware included
- Installation, operating, care and maintenance instructions included
- 1 year limited warranty
- Meets ASME Standard: A112.19.2M
- cUPC/IAPMO listed

## UNDERMOUNT LAVATORY

Product Codes: MIRU1811WH(white)

Note: All dimensions and specifications are nominal and may vary +- ¼". Use actual products for accuracy in critical situations.