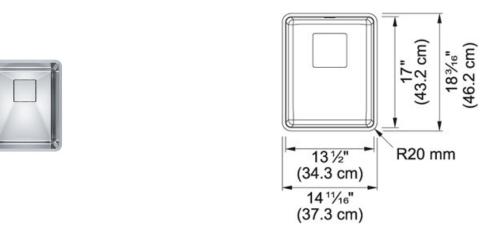

A complete selection of accessories maximizes the efficiency of the Pescara sink with the same level of detail and quality Franke is known for.

| TECHNICAL DATA       |             |  |
|----------------------|-------------|--|
| Cut-Out Template     | Yes         |  |
| Depth Overall        | 8"          |  |
| Length of large bowl | 17"         |  |
| Length overall       | 18187 1/2"  |  |
| Minimum Cabinet Size | 18"         |  |
| Where to buy         | Showroom    |  |
| Width of large bowl  | 13 1/2"     |  |
| Width overall        | 14687 1/2'' |  |