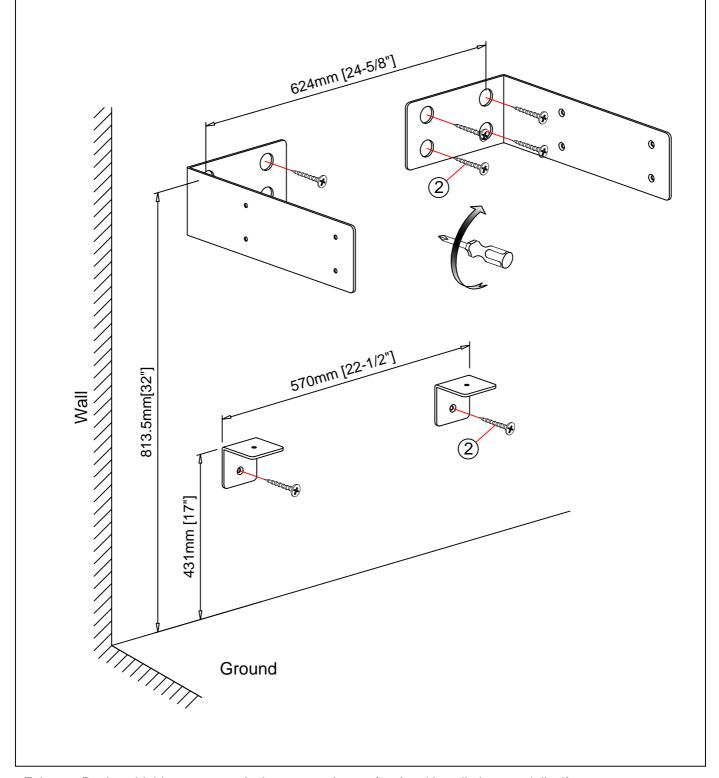

## 1505-WV3018

Step 2: Mounting brackets must be attached to reinforcement panel.

Fairmont Designs highly recommends that you seek a professional installation specialist if you are unsure of installation. Please note: Fairmont Designs is not responsible for any installation error, damages, or injuries, actual or consequential, resulting from possible printing error in instructions.