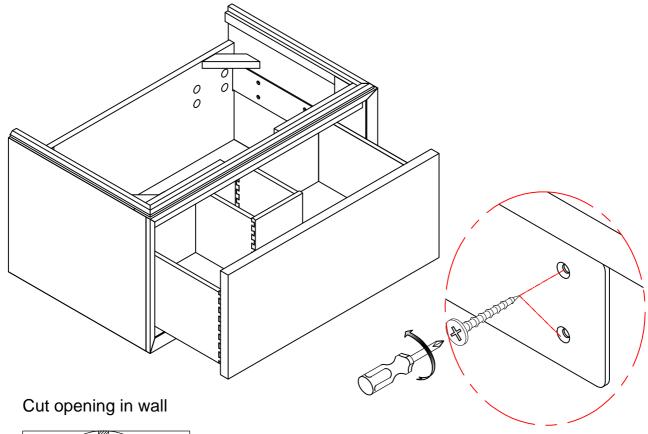

## 1505-WV3018

Step 1: Detach mounting brackets from vanity

Reinforcement Panel

- \* Large enough to cover 2 studs
- \* Not provided by manufacturer

| Parts Included |           |              |       | Tools And Materials |              |        |
|----------------|-----------|--------------|-------|---------------------|--------------|--------|
| 1              | ·         | 50x50x50x3mm | 2pcs  |                     |              |        |
| 2              | ()        | Ø8x38mm      | 10pcs |                     |              |        |
| 3              | Quantum > | Ø8x19mm      | 2pcs  | Screwdriver         | Tape measure | Pencil |
| 4              |           | Ø10x28mm     | 10pcs |                     | -            |        |