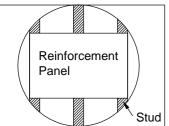

## 1505-WV3018

Step 1: Detach mounting brackets from vanity

Reinforcement Panel

- \* Large enough to cover 2 studs
- \* Not provided by manufacturer

| Parts Included |           |              |       | Tools And Materials |              |        |
|----------------|-----------|--------------|-------|---------------------|--------------|--------|
| 1              | ·         | 50x50x50x3mm | 2pcs  |                     |              |        |
| 2              | ()        | Ø8x38mm      | 10pcs |                     |              |        |
| 3              | Quantum > | Ø8x19mm      | 2pcs  | Screwdriver         | Tape measure | Pencil |
| 4              |           | Ø10x28mm     | 10pcs |                     | -            |        |