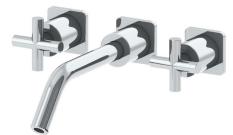

## S-2747-BODY Two Handle Wall-Mounted Lavatory Faucet Trim and Valve Body Specification Submittal

| Model Numbers                                                                          | Specification                                                                                                                                                                                                                                        |
|----------------------------------------------------------------------------------------|------------------------------------------------------------------------------------------------------------------------------------------------------------------------------------------------------------------------------------------------------|
| SWM-0735-TCR-1.5-TRM<br>Two Handle Wall-Mounted Lavatory Faucet                        | Two Handle Wall Mounted Lavatory Faucet featuring<br>8" mount shall include quarter turn ceramic cartridges,                                                                                                                                         |
| <ul> <li>S-2747-BODY<br/>Two Handle Wall-Mounted Lavatory Faucet Valve Body</li> </ul> | 1/2" rigid copper connections and 1.5 gpm (5.7 L/min)<br>aerator. Faucet shall be made from metal construction,<br>plated in standard polished chrome finish.                                                                                        |
| Modifications                                                                          |                                                                                                                                                                                                                                                      |
| <b>-1.0 .</b> <i>CG</i> 1.0 gpm (3.8 L/min) flow restrictor                            | Warranty                                                                                                                                                                                                                                             |
| Note: Appand appropriate outfin to model number                                        | <ul> <li>Limited Lifetime - to the original end purchaser in consumer/residential installations.</li> <li>5 Years - for industrial/commercial installations.</li> <li>Refer to www.symmons.com/warranty for complete warranty information</li> </ul> |
| <b>Note:</b> Append appropriate -suffix to model number.                               | warranty information.                                                                                                                                                                                                                                |