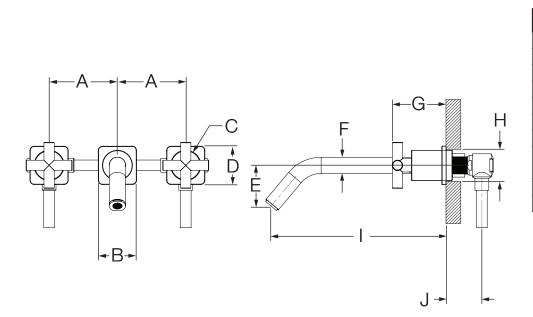

## **Dimensions**

| Measurements |                              |
|--------------|------------------------------|
| Α            | 4", 102 mm                   |
| В            | 2-1/4", 57 mm                |
| С            | Ø 1-3/4", 44 mm              |
| D            | 2-11/16", 68 mm              |
| Ε            | 2-3/8", 60 mm                |
| F            | Ø 15/16", 24 mm              |
| G            | 3-1/8", 79 mm                |
| н            | (3x) Hole Size               |
|              | Ø 1-7/8", 48 mm              |
| Ι            | 10-1/4", 260 mm              |
| J            | 2-1/8" ± 3/8", 54 mm ± 10 mm |

Note: Dimensions subject to change without notice.