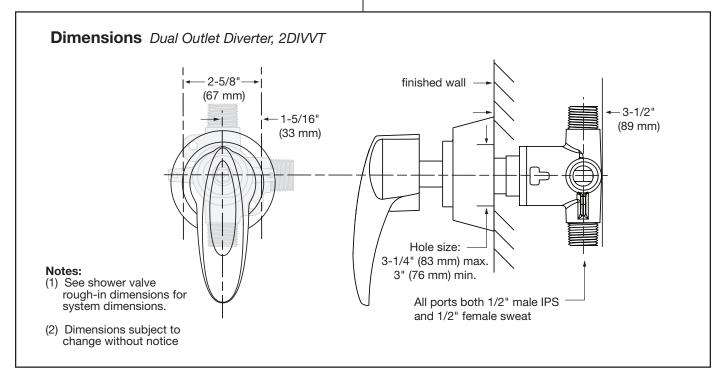

#### Location:



# **Dual Outlet Diverter 2DIVVT Specification Submittal**



### **Model Numbers**

2DIVVT...... Dual outlet lever diverter

## **Finish Options / Modifications**

Append appropriate -suffix to model number.

- □ -STN Satin Nickel finish
  - Polished chrome finish (standard finish)
- ☐ -TRM Trim only, valve not included

# **Feature Highlights**

- Two outlet ports for tub and shower
- Lever handle
- Polished chrome finish (standard)

### Warranty

- Limited Lifetime to the original end purchaser in consumer installations.
- 5 years for commercial installations



Symmons Industries, Inc. • 31 Brooks Drive • Braintree, MA 02184

Phone: (800) 796-6667 **Fax**: (800) 961-9621 symmons.com **gethelp@symmons.com**