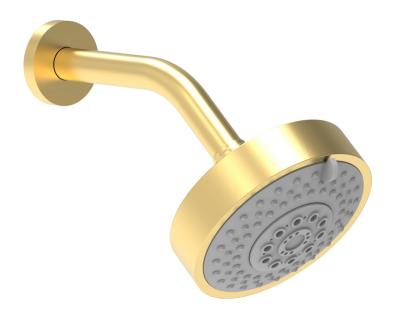

## PRODUCT FEATURES

With round escutcheon

- Three Functions: aerated, massage and rain
- Comes with 8 " Arm and Escutcheon • 1.8 gpm @ max