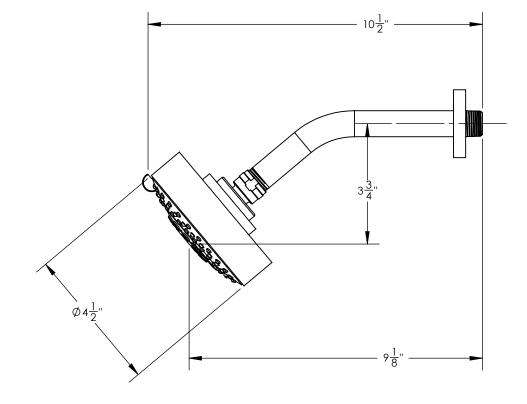

K837



## PRODUCT FEATURES

With round escutcheon

- Three Functions: aerated, massage and rain
- Comes with 8 " Arm and Escutcheon • 1.8 gpm @ max

### TECHNICAL DETAILS

Installation Type: Wall Mounted Primary Material: Brass Flow Restriction: 1.8 gpm Water Pressure Maximum: 85 PSI Water Pressure Minimum: 20 PSI Water Pressure Recommended: 60 PSI

### PRODUCT DIMENSIONS





#### www. phylrich.com

1261 Logan Avenue, Costa Mesa, California 92626. Phone: 714.361.4800 Fax: 714.617.3120

**CODES & STANDARDS** ASME A112.181/ CSA B1251, ASME 112.18.2/ CSA B125.2, ANSI NSF, CEC

# WARRANTY

Mechanical Warranty: 10 Years from date of purchase. Finish Warranty: See catalog for further information.