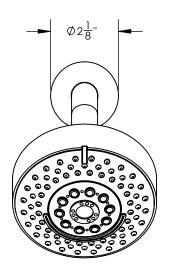

K837



## PRODUCT FEATURES

With round escutcheon

- Three Functions: aerated, massage and rain
- Comes with 8 " Arm and Escutcheon • 1.8 gpm @ max

### TECHNICAL DETAILS

Installation Type: Wall Mounted Primary Material: Brass Flow Restriction: 1.8 gpm Water Pressure Maximum: 85 PSI Water Pressure Minimum: 20 PSI Water Pressure Recommended: 60 PSI

### PRODUCT DIMENSIONS





#### www. phylrich.com

1261 Logan Avenue, Costa Mesa, California 92626. Phone: 714.361.4800 Fax: 714.617.3120

**CODES & STANDARDS** ASME A112.181/ CSA B1251, ASME 112.18.2/ CSA B125.2, ANSI NSF, CEC

# WARRANTY

Mechanical Warranty: 10 Years from date of purchase. Finish Warranty: See catalog for further information.