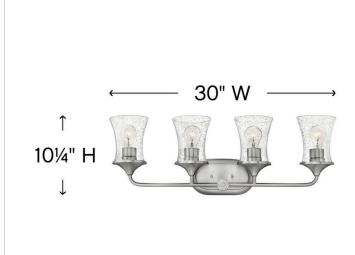

## FOUR LIGHT VANITY

Thistledown is an updated traditional design with smooth, flowing lines and a practical elegance that adds sophistication to any space.

| DETAILS   |                                 |
|-----------|---------------------------------|
| FINISH:   | Brushed Nickel with Clear glass |
| MATERIAL: | Steel                           |
| GLASS:    | Clear Seedy                     |

| DIMENSIONS     |           |
|----------------|-----------|
| WIDTH:         | 30"       |
| HEIGHT:        | 10.3"     |
| WEIGHT:        | 7.7 lbs.  |
| BACK PLATE:    | 9"W X 5"H |
| EXTENSION:     | 6.3"      |
| TOP TO OUTLET: | 8"        |